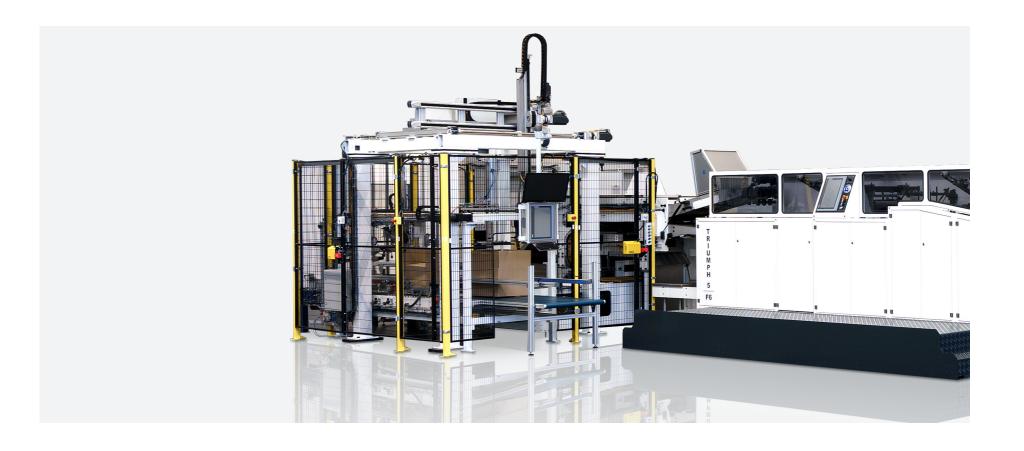

#### End of line machine for the inspection and packing of paper bags

- Removable bag machine connection module
- Visual Inspection/quality control of each bag before packing
- Includes automatic cardboard box case maker
- Can pack/process up to 180 bags/minute
- BAGPACKER can be retrofitted to most GARANT machines and other manufacturers as well